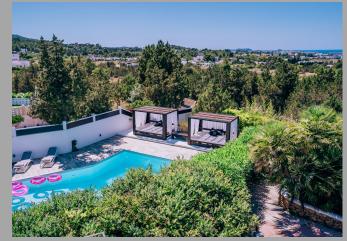

## Exterior

situated on a large plot of 2500 square metres, boasting extensive and well-maintained gardens with ample parking at the front, outdoor Bar and dinning area BBQ all secured behind a large electric gate.