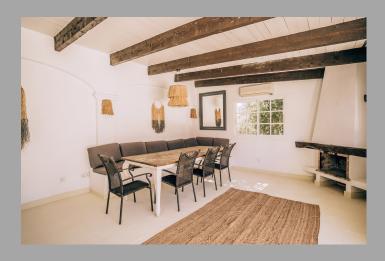

## Interior - Living areas

TV room with U-shaped seating with 62-inch television offering Netflix and UK channels. The bright and modern kitchendiner gives onto a larger dining area with fireplace