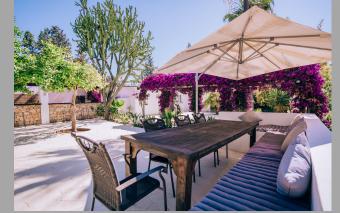

## Exterior

situated on a large plot of 2500 square metres, boasting extensive and well-maintained gardens with ample parking at the front, outdoor Bar and dinning area BBQ all secured behind a large electric gate.