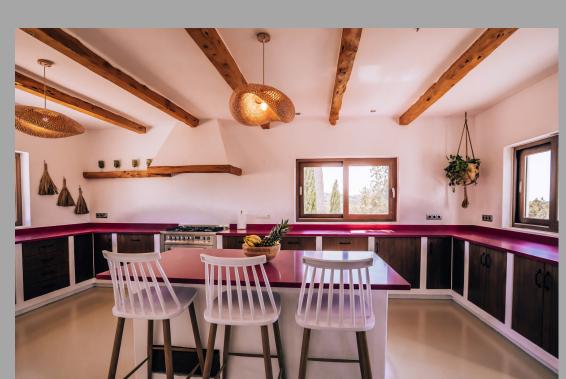

## Interior - Living areas

TV room with U-shaped seating with 62-inch television offering Netflix and UK channels. The bright and modern kitchendiner gives onto a larger dining area with fireplace