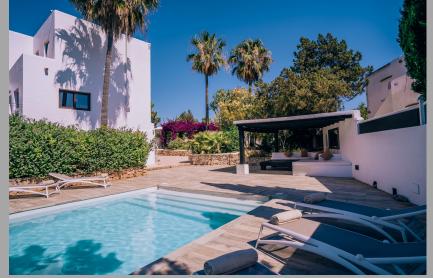

## Exterior

situated on a large plot of 2500 square metres, boasting extensive and well-maintained gardens with ample parking at the front, outdoor Bar and dinning area BBQ all secured behind a large electric gate.