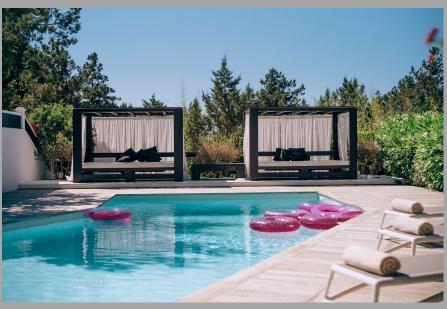

We also have 2 daybeds allowing a further 2 guests, for example children or infants, to be accommodated up to a maximum of 14.