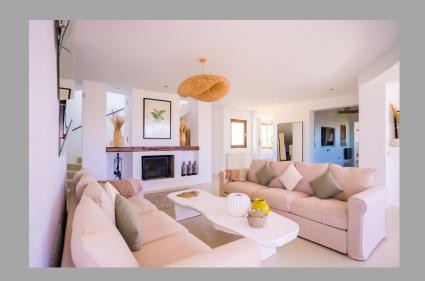

## Interior - Living areas

TV room with U-shaped seating with 62-inch television offering Netflix and UK channels. The bright and modern kitchendiner gives onto a larger dining area with fireplace