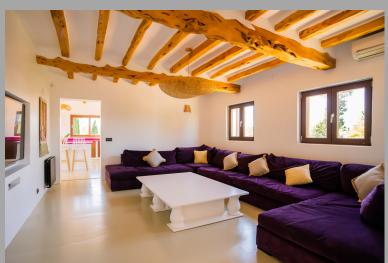

## Interior - Living areas

TV room with U-shaped seating with 62-inch television offering Netflix and UK channels. The bright and modern kitchendiner gives onto a larger dining area with fireplace