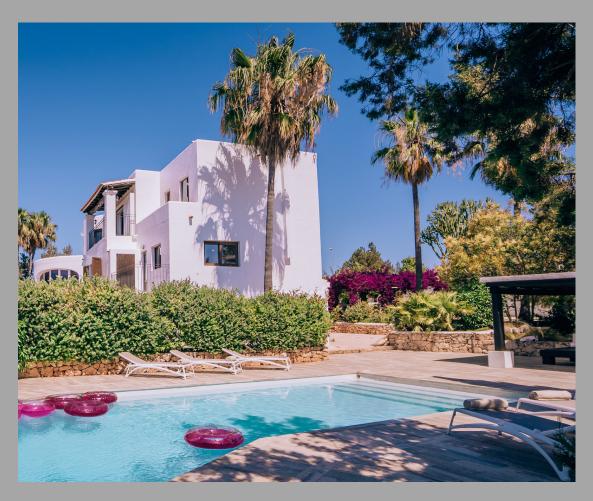

## Exterior

situated on a large plot of 2500 square metres, boasting extensive and well-maintained gardens with ample parking at the front, outdoor Bar and dinning area BBQ all secured behind a large electric gate.