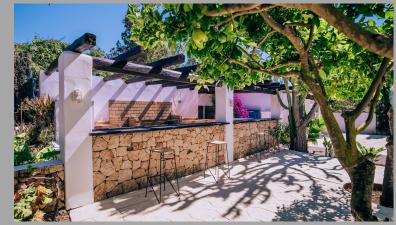

## Exterior

situated on a large plot of 2500 square metres, boasting extensive and well-maintained gardens with ample parking at the front, outdoor Bar and dinning area BBQ all secured behind a large electric gate.